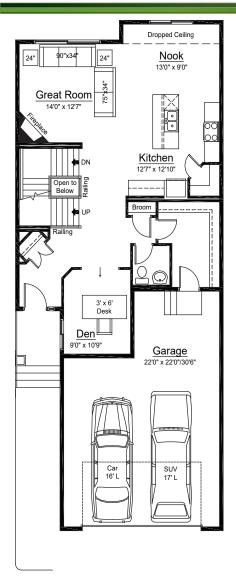

## **Eclipse I**

2,253 sq ft / Two Storey

Home Width: 28 ft

## **INCLUDED UPGRADES**

- Siding with Exterior Stone
- Oversized 22'0"(w) x 22'0" / 30'6"(d) Dbl Car Garage with Storage Bay
- 9'0" Main Floor Wall Height
- 9'0" Basement Wall Height
- Three Storey Staircase with Railing / Stubwall
- Double Sink in Ensuite
- Large Master Bedroom Walk In Closet
- Main Floor Den
- Concrete Front Verandah
- 3' High BSMT Windows Ideal for BSMT Development
- Double Doors to All Bedroom Closets
- Main Floor Fireplace
- 2nd Floor Laundry Room
- Large Rear Coat Room
- Oversized Bedrooms

FOR MORE INFORMATION:

**HEAD OFFICE - Edmonton** 

T: 780 454-7799 F: 780 454-7782

www.ironstonebuilders.ca

2,253 sq ft / Two Storey Home Width: 28 ft

M

Master Suite 0 Double Bedroom 2 Bedroom 3 Double Bonus Room 18'6" x 12'2"/14'2"

1,023 sq ft 1,230 sq ft

0