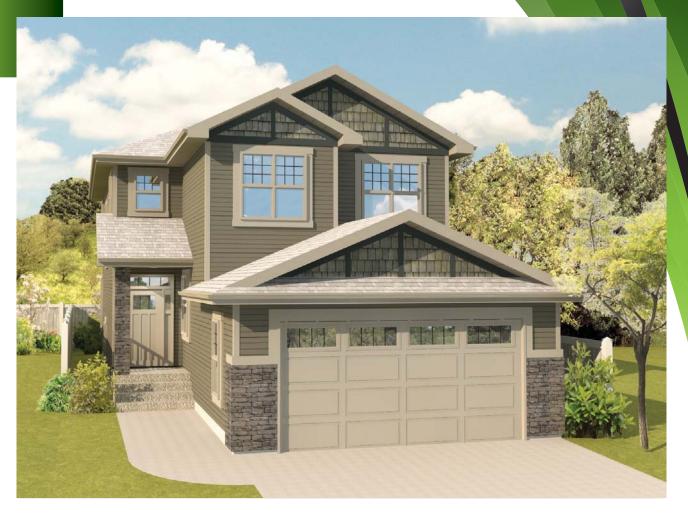

## **Eclipse I**

2,253 sq ft / Two Storey

Home Width: 28 ft

## **INCLUDED UPGRADES**

- Siding with Exterior Stone
- Oversized 22'0"(w) x 22'0" / 30'6"(d) Dbl Car Garage with Storage Bay
- 9'0" Main Floor Wall Height
- 9'0" Basement Wall Height
- Three Storey Staircase with Railing / Stubwall
- Double Sink in Ensuite
- Large Master Bedroom Walk In Closet
- Main Floor Den
- Concrete Front Verandah
- 3' High BSMT Windows Ideal for BSMT Development
- Double Doors to All Bedroom Closets
- Main Floor Fireplace
- 2nd Floor Laundry Room
- Large Rear Coat Room
- Oversized Bedrooms